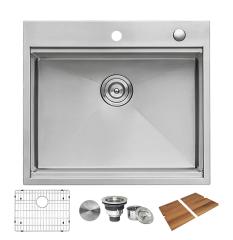

# RVU6425

LAUNDRY WORKSTATION SINK

## MATERIAL

True 16 Gauge Thickness Premium T304 Grade Stainless Steel 18/10 Chromium/Nickel Content Commercial Brushed Finish

## FEATURES

- Heavy duty sound guard padding and undercoating
- Slanted bottom with elegant drain grooves for easy draining
- Single-Tier Ledge for Accessories

### NOMINAL DIMENSIONS

Exterior: 25" (wide) x 22" (front-to-back) Interior Bowl: 23" (wide) x 16" (front-to-back) Bowl Depth: 12" Minimum Cabinet Size: 27" wide Drain Hole Size: 3-1/2" Installation Type: Topmount