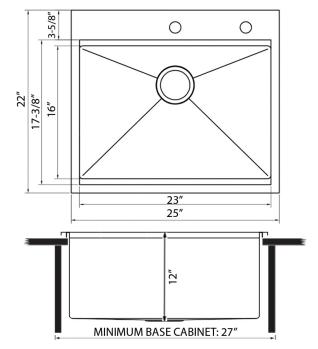

### NOMINAL DIMENSIONS

Exterior: 25" (wide) x 22" (front-to-back) Interior Bowl: 23" (wide) x 16" (front-to-back) Bowl Depth: 12" Minimum Cabinet Size: 27" wide Drain Hole Size: 3-1/2" Installation Type: Topmount

Inside Corners: Rounded

Drain Location: Rear Center

RUVATI USA

Phone: 1.855.478.8284 Email: support@ruvati.com

#### **OPTIONAL ACCESSORIES** (SOLD SEPARATELY)

DIMENSIONS

Register your product at www.ruvati.com/register.

RUVATI USA

Phone: 1.855.478.8284 Email: support@ruvati.com